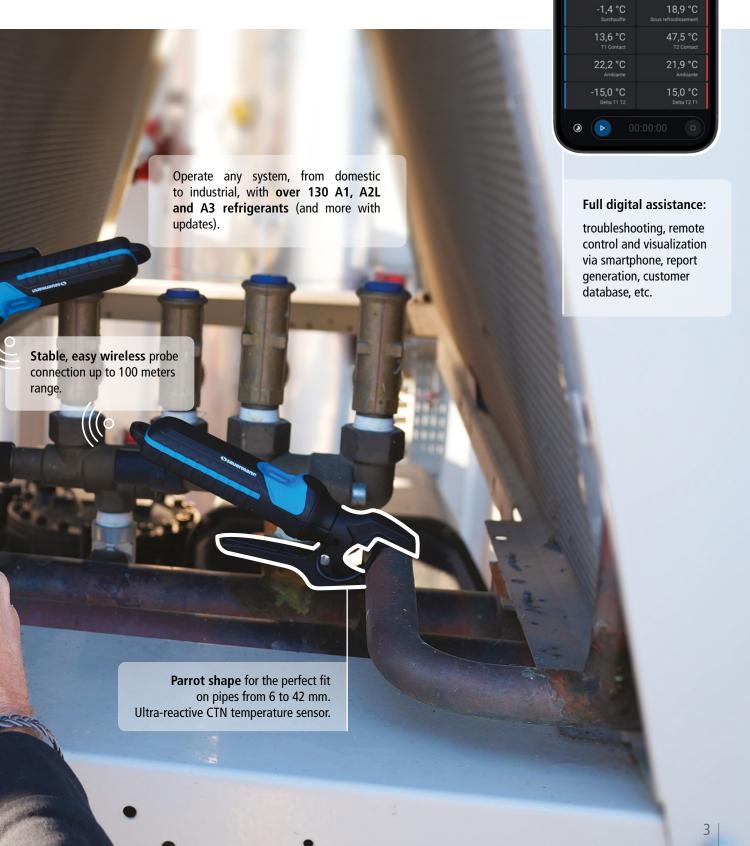

# Most versatile and futureproof manifold in its range

- Domestic to industrial A/C, heat pumps, refrigeration & reversible systems
- Wired and wireless probes (100 m range)
- 130+ refrigerants supported. Auto updates to industry evolutions

# Lightning-fast response times to speed up operations

- "Parrot" clamp shape optimized for 6 to 42 mm pipes
- Long-lasting high accuracy
- Real time results on manifold and mobile app

# Maximum reliability for deep diagnostics

- Internal memory data-logging up to 9 days with 300h battery life
- Anti-theft padlock slot, rear hook and USB-C wired power supply
- IP54 dust & rain proof body

# Digital tech leveraged to help technicians

- Real time control, readings display and recordings
- Create, sign and send reports with pictures
- Internal detailed customer database management

**Si-RM450** 