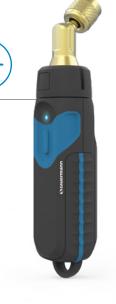

### Si-RS1 (ref. 28153)

- Extra Large Back-lit LCD Display
- 3 Display Modes (kg, lb, oz)
- 243 lb (110 kg) Capacity
- Strong Aluminum Base
- Rugged, Non-Slip Platform
- Accuracy ±0.05% of Reading