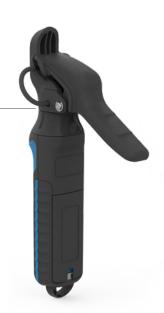

# Digital refrigerant manifolds

2-way manifold

**ESC** 

OK

| Power supply | 4 × LR6 or AA 1.5 V batteries.<br>Alternative power supply: USB-C |
|--------------|-------------------------------------------------------------------|
| Battery life | 300 hours *                                                       |

# Most versatile and futureproof manifold in its range

- Domestic to industrial A/C, heat pumps, refrigeration & reversible systems
- Wired and wireless probes (100 m range)
- 130+ refrigerants supported. Auto updates to industry evolutions

# Durable anti-reflective glass screen

# Crystal-clear easy-to-read display

- Perfect readability in daylight sun
- Backlit for indoor use
- Industry leading anti-glare design

# Maximum reliability for deep diagnostics

- Internal memory data-logging up to 9 days with 300h battery life
- Anti-theft padlock slot, rear hook and USB-C wired power supply
- IP54 dust & rain proof body