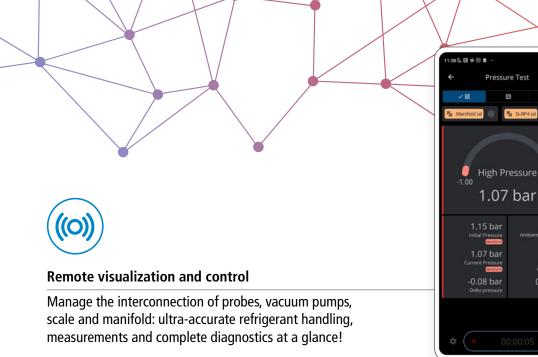

### Sauermann Pilot

The Si-RM350 and Si-RM450 manifolds, their probes and accessories can be interconnected independently. Additional functionalities can also be accessed via the new Sauermann Pilot mobile application.

Available on iOS and Android, this app provides invaluable assistance with a precise purpose: to simplify and speed up the work of HVACR professionals.

With the ability to connect to multiple devices simultaneously, the free **Sauermann Pilot** app supports the latest Sauermann and Kimo instruments wirelessly on Apple and Android smartphones and tablets.

### Administrative tasks just a click away

Automated paperwork! Record your measurement campaigns and automatically integrate the results into service reports with digital signatures and photos, all adapted to current and future regulatory requirements.