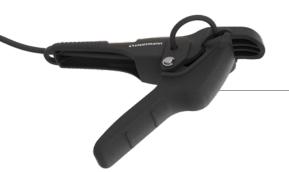

# Wired temperature clamp

### Si-RT2 (ref. 28140)

- Innovative "Parrot" shape to handle 6 to 42 mm pipes
- High-speed NTC temperature sensor with high accuracy
- Wide measurement range: -50 to 120°C