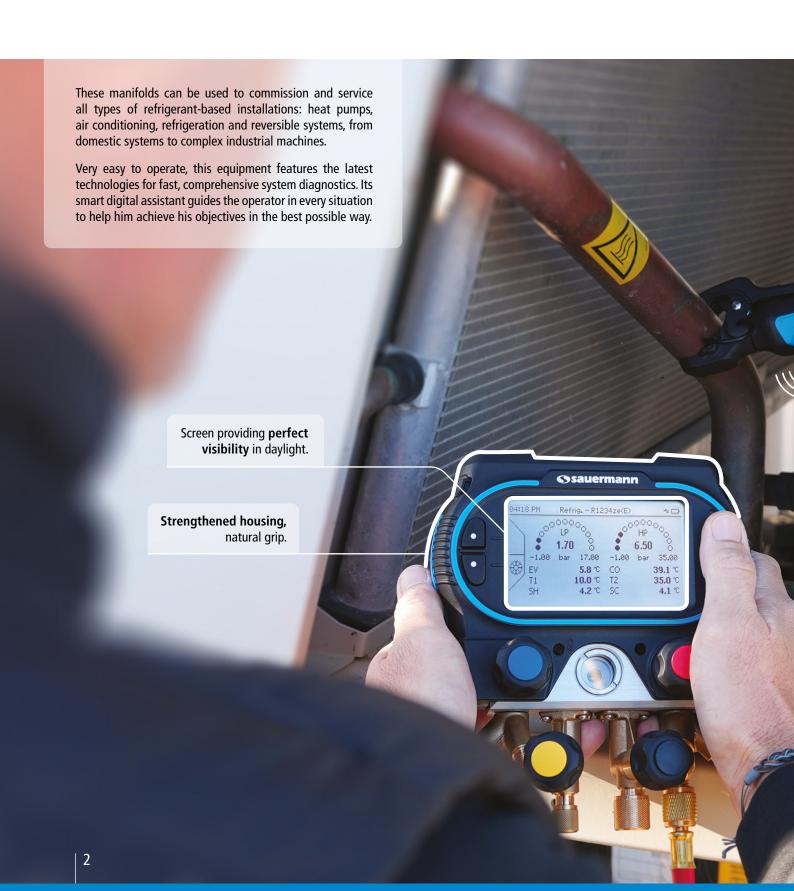

# Easy operation and full diagnostics at a glance

The smart assistant that makes everyone an expert.

Rugged carrying case for manifold and probes.

← Superheat

\*\* R407a •

3,86 bar

鐐

11,32 bar

# Most versatile and futureproof manifold in its range

- Domestic to industrial A/C, heat pumps, refrigeration & reversible systems
- Wired and wireless probes (100 m range)
- 130+ refrigerants supported. Auto updates to industry evolutions

# Durable anti-reflective glass screen

# Crystal-clear easy-to-read display

- Perfect readability in daylight sun
- Backlit for indoor use
- Industry leading anti-glare design

# Maximum reliability for deep diagnostics

- Internal memory data-logging up to 9 days with 300h battery life
- Anti-theft padlock slot, rear hook and USB-C wired power supply
- IP54 dust & rain proof body