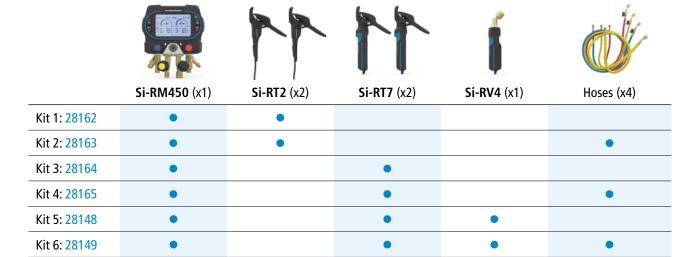

nts wirelessly on Apple and Android smartphones and tablets.



Download the app Sauermann Pilot





App Store is a service mark of Apple Inc., registered in the U.S. and other countries. Google Play and the Google Play logo are trademarks of Google LLC.







### Administrative tasks just a click away

Automated paperwork! Record your measurement campaigns and automatically integrate the results into service reports with digital signatures and photos, all adapted to current and future regulatory requirements.



23.0 °C

ON



### Easy customer management

Save a complete customer database: contact information, detailed installation type, archived jobs and reports... This database is stored locally and protected so that only the user can access it.



# Available kits and references





# Notes

# ABOUT US



For more than 45 years, Sauermann Group has designed, manufactured and sold products and services dedicated to the industrial and HVACR markets. The Group specifically focuses on the detection, measurement and control of indoor air quality (IAO).

# Sauermann° KIMO°

# Member of the Verder group, Sauermann group operates two main brands:

- The Sauermann brand, through condensate removal pumps, instruments and accessories, primarily addresses the needs of Heating, Ventilation, A/C or Refrigeration contractors.
- The **Kimo** brand, through measuring instruments, meets the air management needs in light commercial and industrial installations.

# HIGH ACCURACY UNMATCHED RELIABILITY MULTIPLE APPLICATIONS

**Measurement instruments**: Sauermann measurement instruments