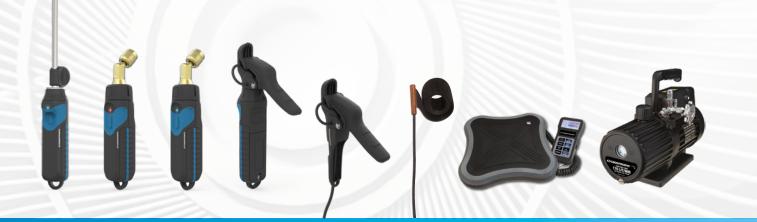

# Probes and accessories

# Wired temperature clamp

### Si-RT2 (ref. 28140)

- Innovative "Parrot" shape to handle 6 to 42 mm pipes
- High-speed NTC temperature sensor with high accuracy
- Wide measurement range: -50 to 120°C

## Wireless temperature clamp

### Si-RT7 (ref. 28142)

- Innovative "Parrot" shape to handle 6 to 42 mm pipes
- High-speed NTC temperature sensor with high accuracy
- Quick & Strong wireless auto connection (100 m range)
- Real time readings on manifold and mobile app
- Measurement range: -20 to 85°C
- IP54 dust & rain proof probe

# Wired temperature probe for large diameter pipe

### Si-RT5 (ref. 28141)

- Easy grip for large pipes up to 100 mm diameter
- High-speed NTC temperature sensor with high accuracy
- Measurement range: -20 to 85°C

# Wireless temp-hygrometer (psychrometer)

### **Si-TH4** (ref. 28145)

- Fast and accurate Dry Bulb and Wet Bulb temperatures
- Outdoor, indoor and in-ducts measurements
- Flexible probe with sliding magnet for easy positioning
- Quick & Strong wireless auto connection (100 m range)
- Real time readings on manifold and mobile app

# Wireless pressure probe

### Si-RP4 (ref. 28144)

- A1, A2L and A3 refrigerants compatible
- Light and curved design for easy plug-in
- Quick & Strong wireless auto connection (100 m range)
- Real time readings through direct connection to mobile app
- IP54 dust & rain proof probe

# Two stage Vacuum pump

**Si-RVP1** (ref. 110V : 28155 - ref. 220V : 28154) **Si-RVP2** (ref. 28157) **Si-RVP3** (ref. 28156)

- Motor: 1/3 HP (Si-RVP1) and ½ HP (Si-RVP2 and Si-RVP3)
- Free air displacement (50/60 Hz): 85/70 lit/min (Si-RVP1) and 170/142 lit/min (Si-RVP2 and Si-RVP3)
- Spark free, A2L & A3 refrigerant (Si-RVP3 Europe only)
- Refined cartridge machining process creates an improved surface finish extending the longevity of the pump life
- Expanded internal oil path creates less friction and ultimately less heat
- Upgraded seals insure maximum vacuum