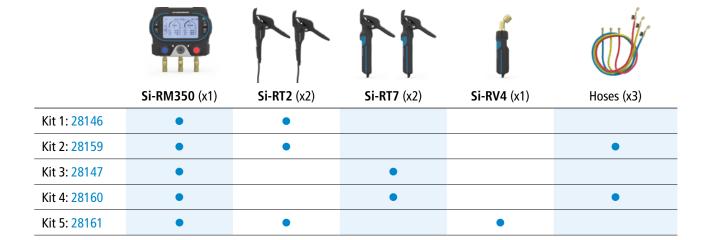

ments wirelessly on Apple and Android smartphones and tablets.



Download the app Sauermann Pilot





App Store is a service mark of Apple Inc., registered in the U.S. and other countries. Google Play and the Google Play logo are trademarks of Google LLC.







### Administrative tasks just a click away

Automated paperwork! Record your measurement campaigns and automatically integrate the results into service reports with digital signatures and photos, all adapted to current and future regulatory requirements.



23.0 °C

ON



### Easy customer management

Save a complete customer database: contact information, detailed installation type, archived jobs and reports... This database is stored locally and protected so that only the user can access it.



# Available kits and references





# Notes

# ABOUT US



For more than 45 years, Sauermann Group has designed, manufactured and sold products and services dedicated to the industrial and HVACR markets. The Group specifically focuses on the detection, measurement and control of indoor air quality (IAO).

# Sauermann° KIMO°

# Member of the Verder group, Sauermann group operates two main brands:

- The Sauermann brand, through condensate removal pumps, instruments and accessories, primarily addresses the needs of Heating, Ventilation, A/C or Refrigeration contractors.
- The **Kimo** brand, through measuring instruments, meets the air management needs in light commercial and industrial installations.

# HIGH ACCURACY UNMATCHED RELIABILITY MULTIPLE APPLICATIONS

**Measurement instruments**: Sauermann measurement instrument