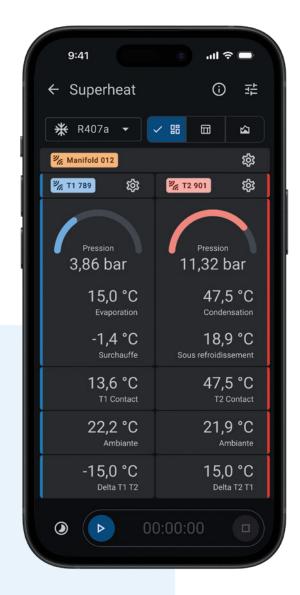

# Easy operation and full diagnostics at a glance

The smart assistant that makes everyone an expert.

Rugged carrying case for manifold and probes.

← Superheat

\*\* R407a •

3,86 bar

鐐

11,32 bar

# Crystal-clear easy-to-read display

- Perfect readability in daylight sun
- Backlit for indoor use
- Industry leading anti-glare design

# Quick and easy to operate in all situations

- 8 integrated measurement programs
- New "Easy Mode" with single pressure port connected
- Efficiency calculations: COP and EER ratings