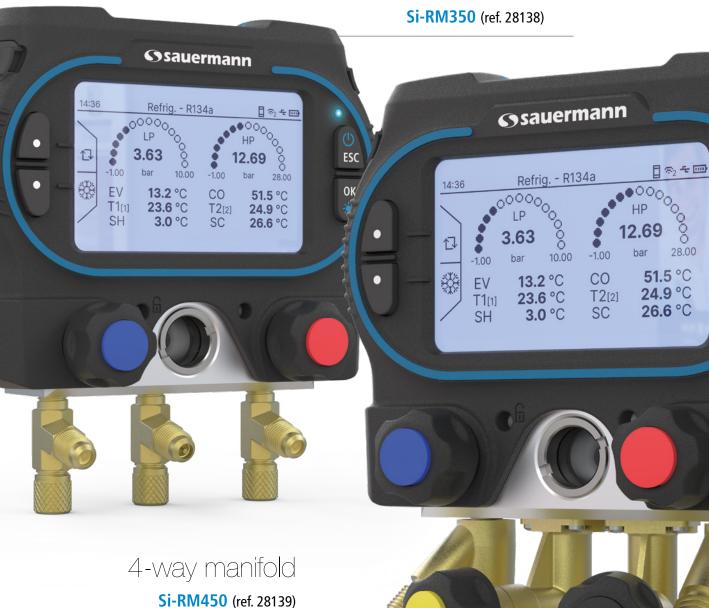

# Digital refrigerant manifolds

2-way manifold

**ESC** 

OK

| Power supply | 4 × LR6 or AA 1.5 V batteries.<br>Alternative power supply: USB-C |
|--------------|-------------------------------------------------------------------|
| Battery life | 300 hours *                                                       |

### Si-RM350

Pressure valves3 valves4 valvesMeasuring rangeFrom -1 to 60 bar (-14 to 870 psi)Pressure sensing accuracy±0.50% of full scaleResolution0.01 bar / 0.1 psi / 1 kPa / 0.001 MPa