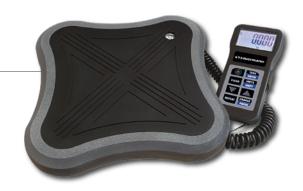

# Two stage Vacuum pump

**Si-RVP1** (ref. 110V : 28155 - ref. 220V : 28154) **Si-RVP2** (ref. 28157) **Si-RVP3** (ref. 28156)

- Motor: 1/3 HP (Si-RVP1) and ½ HP (Si-RVP2 and Si-RVP3)
- Free air displacement (50/60 Hz): 85/70 lit/min (Si-RVP1) and 170/142 lit/min (Si-RVP2 and Si-RVP3)
- Spark free, A2L & A3 refrigerant (Si-RVP3 Europe only)
- Refined cartridge machining process creates an improved surface finish extending the longevity of the pump life
- Expanded internal oil path creates less friction and ultimately less heat
- Upgraded seals insure maximum vacuum