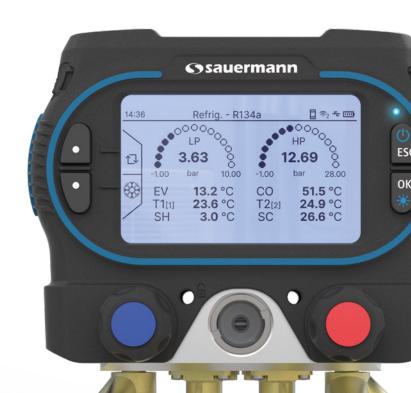

# Digital refrigerant manifolds

2-way manifold

**ESC** 

OK

| Power supply | 4 × LR6 or AA 1.5 V batteries.<br>Alternative power supply: USB-C |
|--------------|-------------------------------------------------------------------|
| Battery life | 300 hours *                                                       |

Memory Up to 9 days of recording Display Graphic screen; 240 x 128 px

<sup>\*</sup> At 20°C without backlight and wireless communication

# Crystal-clear easy-to-read display

- Perfect readability in daylight sun
- Backlit for indoor use
- Industry leading anti-glare design

# Maximum reliability for deep diagnostics

- Internal memory data-logging up to 9 days with 300h battery life
- Anti-theft padlock slot, rear hook and USB-C wired power supply
- IP54 dust & rain proof body

# Quick and easy to operate in all situations

- 8 integrated measurement programs
- New "Easy Mode" with single pressure port connected
- Efficiency calculations: COP and EER ratings